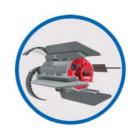

### Powerful and reliable

The Rioned hydraulic root cutters are characterised by their power, reliability and simple operation. They are very effective

The Rioned Maxi hydraulic root cutter is specially developed for high pressure jetting machines and combination units with larger water flows and hose connections.

## Knives of hardened steel

All root cutters come as a complete set in a transport box. The cutting knives have angular teeth at front and rear for effective cutting results, while jetting both forward and backward. The knives of the standard hydraulic root cutter are made of special hardened steel.