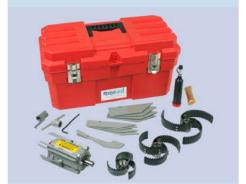

# Equipment for all root cutters

The Rioned root cutter standard equipment:

- Standard cutting knives
- Standard skids
- Transport box
- Grease/water nipple
- Mounting set
- Grease gun

## Optional for the hydraulic root cutter

- Extra knives
- Extra skids