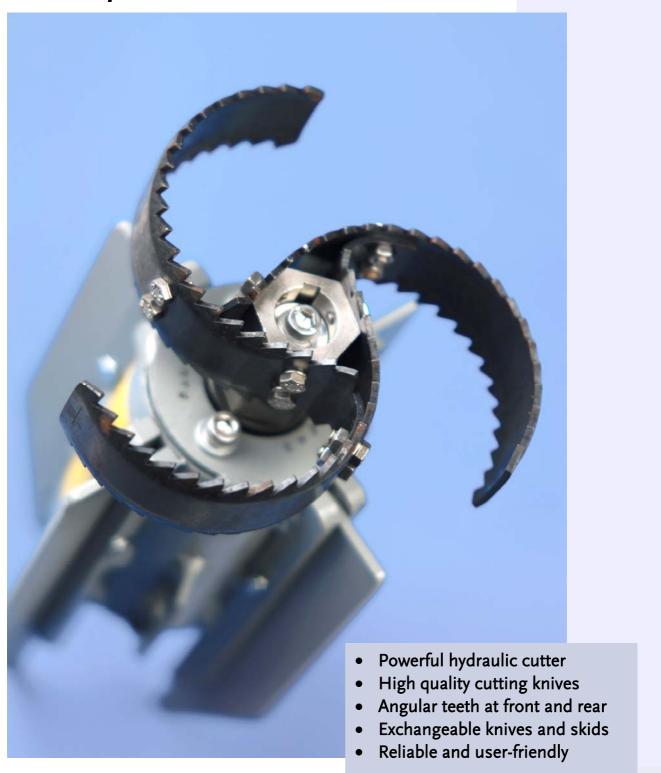

### Powerful and reliable

The Rioned hydraulic root cutters are characterised by their power, reliability and simple operation. They are very effective

The Rioned Maxi hydraulic root cutter is specially developed for high pressure jetting machines and combination units with larger water flows and hose connections.

## Knives of hardened steel

All root cutters come as a complete set in a transport box. The cutting knives have angular teeth at front and rear for effective cutting results, while jetting both forward and backward. The knives of the standard hydraulic root cutter are made of special hardened steel.

# Equipment for all root cutters

The Rioned root cutter standard equipment:

- Standard cutting knives
- Standard skids
- Transport box
- Grease/water nipple
- Mounting set
- Grease gun