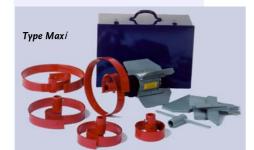

### Powerful and reliable

The Rioned hydraulic root cutters are characterised by their power, reliability and simple operation. They are very effective

The Rioned Maxi hydraulic root cutter is specially developed for high pressure jetting machines and combination units with larger water flows and hose connections.

# Equipment for all root cutters

The Rioned root cutter standard equipment:

- Standard cutting knives
- Standard skids
- Transport box
- Grease/water nipple
- Mounting set
- Grease gun

## Optional for the hydraulic root cutter

- Extra knives
- Extra skids