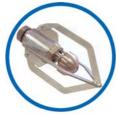

## Blizzard

The Blizzard is the most powerful sewer jet nozzle that exists. It works easily through fat, lime, sand, sludge, stones, smaller roots and other heavy blockages in the sewer or drainage system. Because of the small size, it is very usable in pipes from Ø 75 mm - 900 mm.

## Super powerful

The powerful front rotating jet, spouts at an angle of 15ffl. The controlled rotation speed is unique. Uncontrolled fast rotation causes break up of jets, spraying of water and removes the cleaning power of the nozzle.

The controlled rotation speed of the Blizzard does not mean loss of power. The Blizzard has less jets, but each jet is far more powerful. Thus, the traction as well as the cleaning power is increased.

It is ideal for streak-free cleaning of the drain wall and the cutting of fat and smaller roots. In less than a minute, the blizzard can even cut a hole in a piece of pine wood.

The Blizzard is made out of stainless steel and can be completely dismantled in order to replace parts.