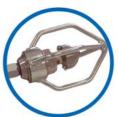

The Blizzard can be delivered with attachments to extend or centralize the nozzle: the Centralizer and the Super Centralizer. They prevent the nozzle turning in drains and sewers with diameters larger than 200 mm.

They also provide a better result because of the optimal distance between the front jet and the blockage.

The Blizzard has nozzles with 'Attack Tip' to concentrate the jet

Super Centralizer