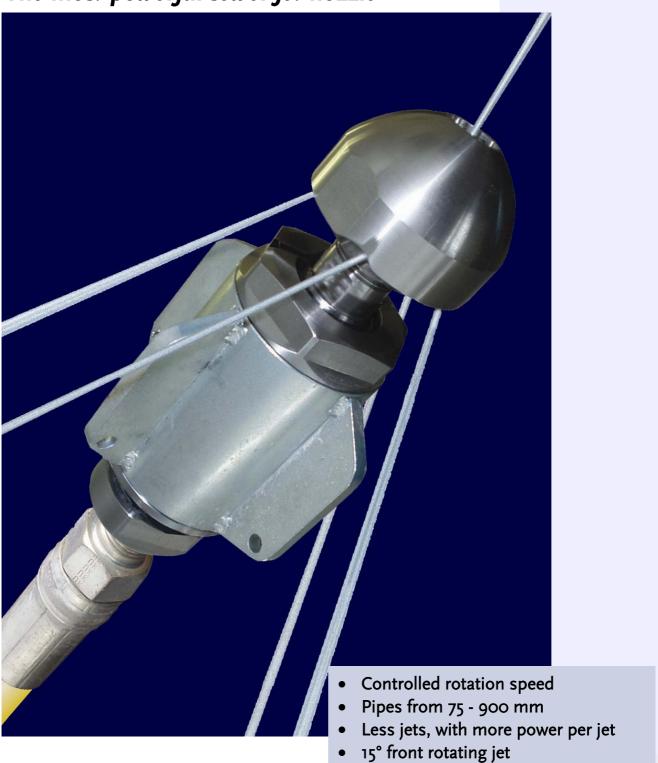

# The most powerful sewer jet nozzle

Durable

## Blizzard

The Blizzard is the most powerful sewer jet nozzle that exists. It works easily through fat, lime, sand, sludge, stones, smaller roots and other heavy blockages in the sewer or drainage system. Because of the small size, it is very usable in pipes from Ø 75 mm - 900 mm.

## Super powerful

The powerful front rotating jet, spouts at an angle of 15ffl. The controlled rotation speed is unique. Uncontrolled fast rotation causes break up of jets, spraying of water and removes the cleaning power of the nozzle.

The controlled rotation speed of the Blizzard does not mean loss of power. The Blizzard has less jets, but each jet is far more powerful. Thus, the traction as well as the cleaning power is increased.